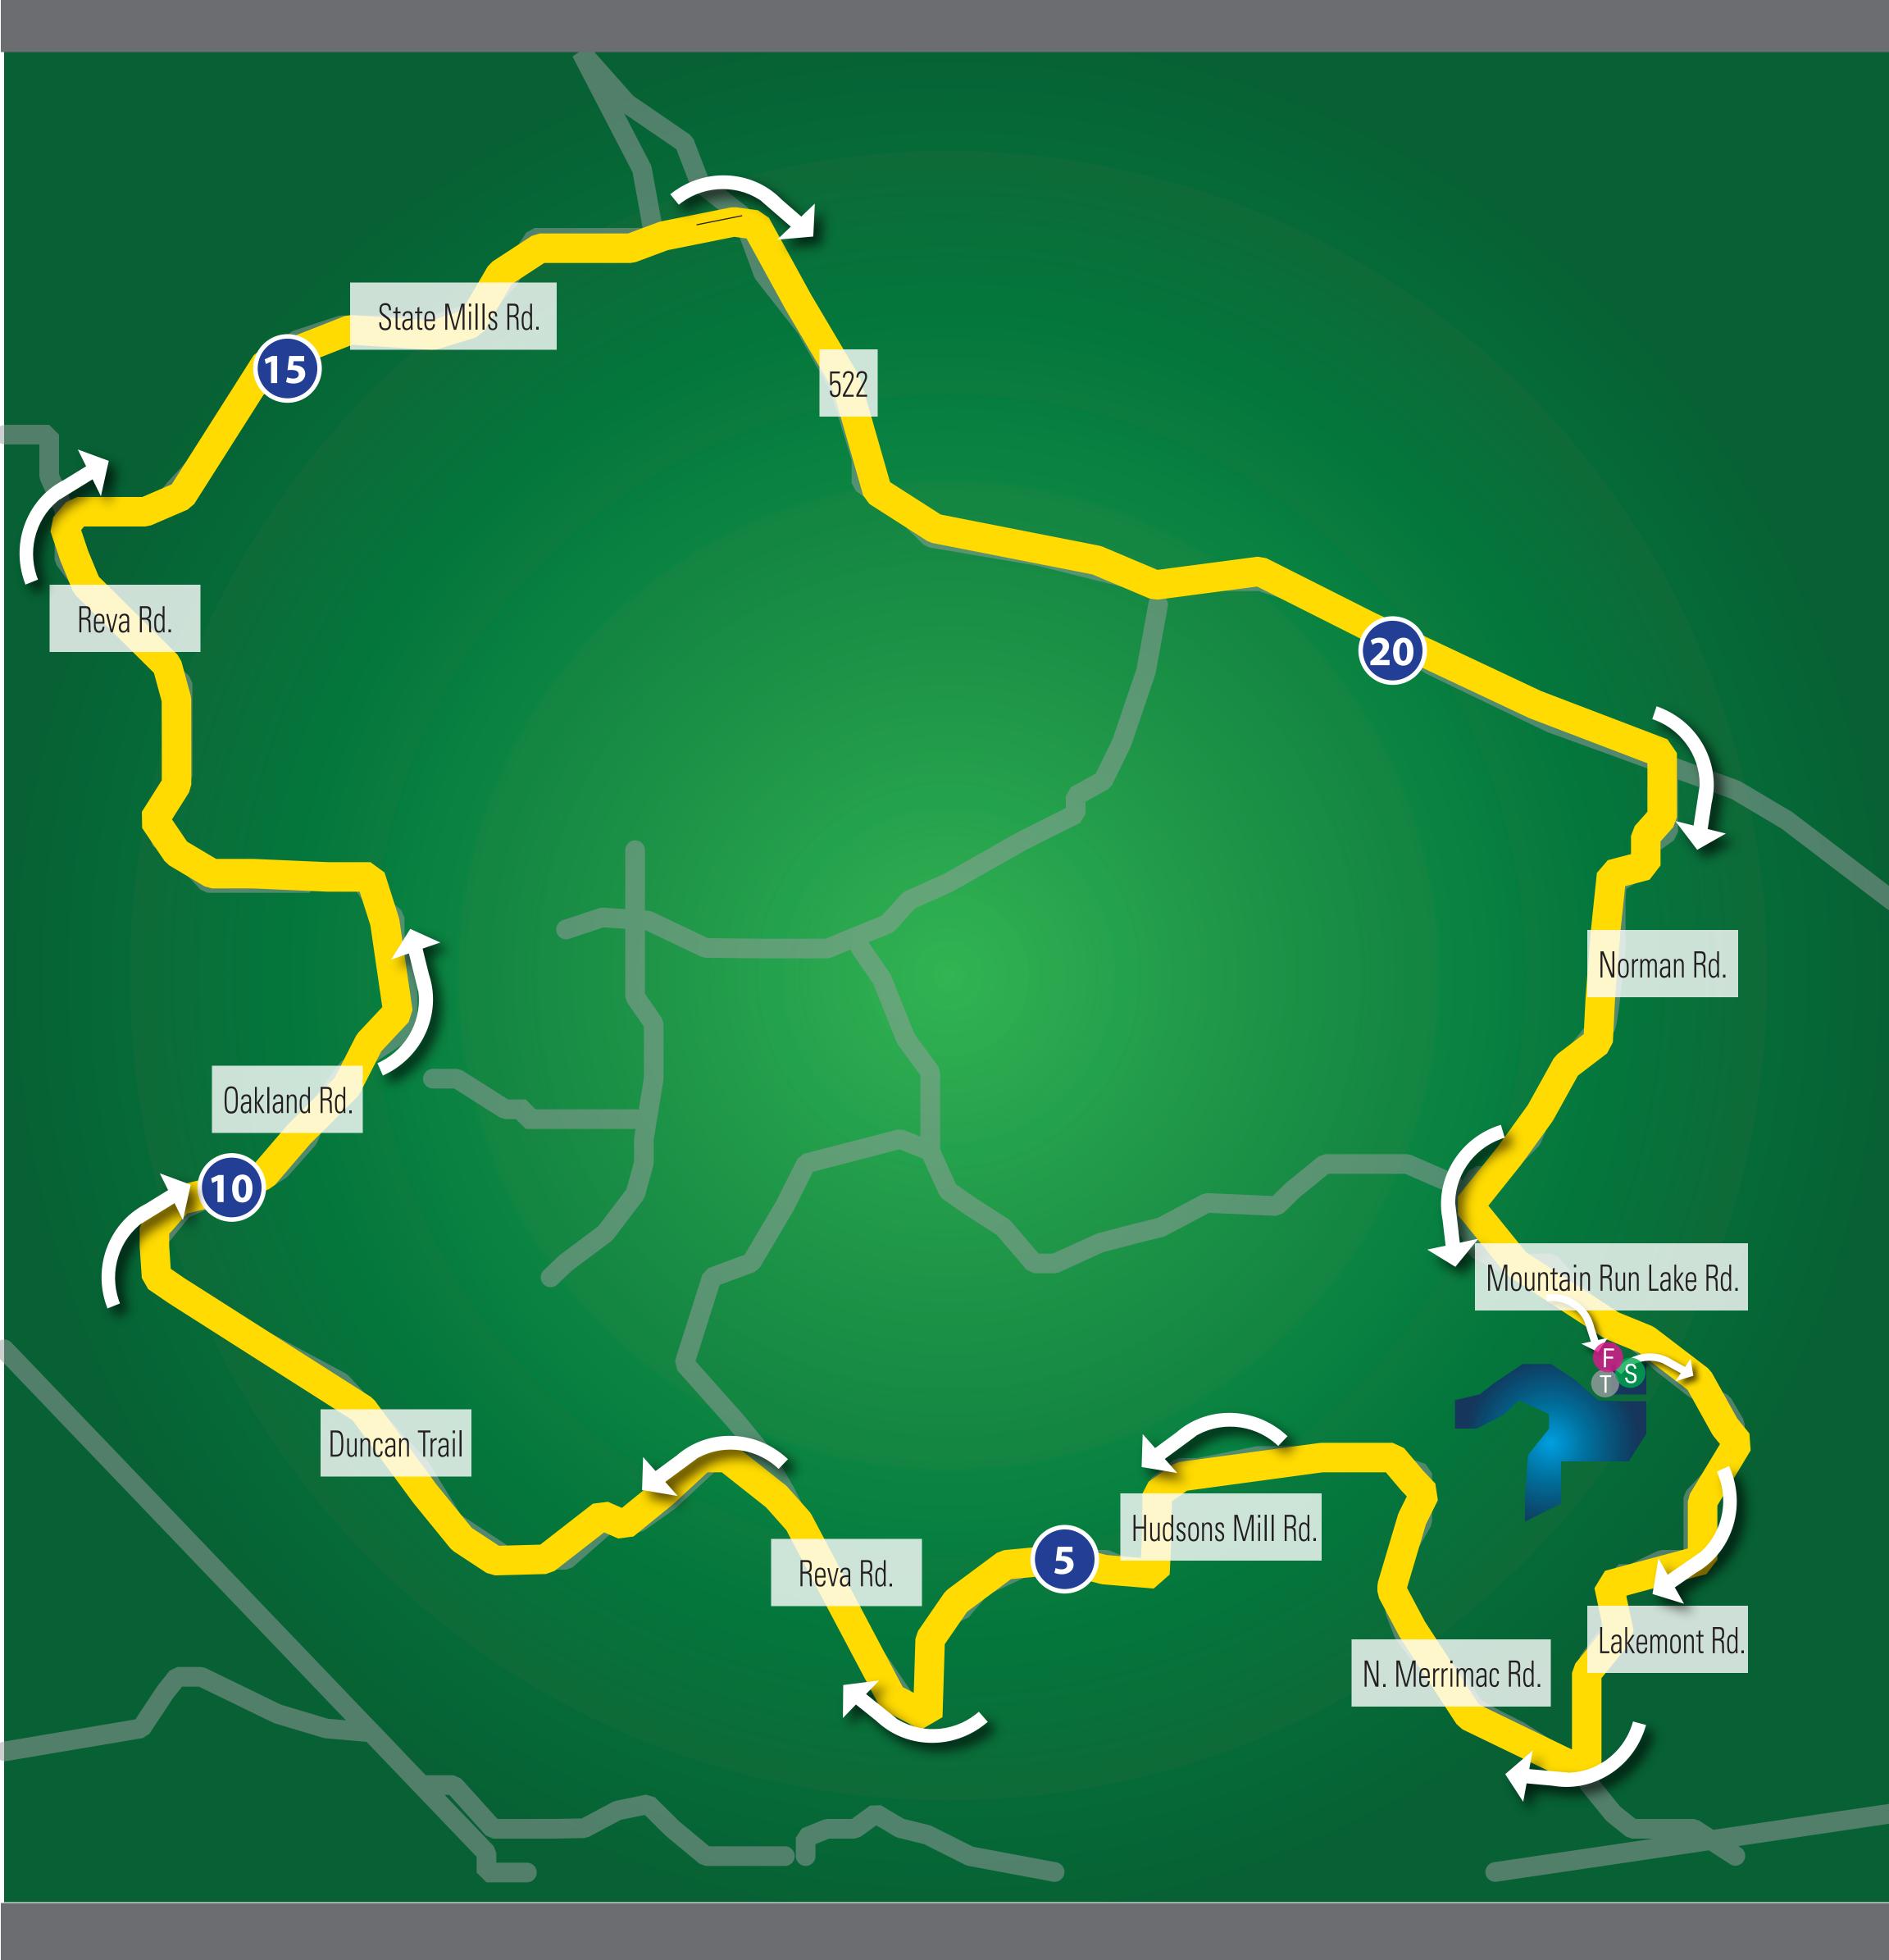

## Culpeper International Bike Course - 24 Miles

Legend

Bike Finish

**Transition Area** 