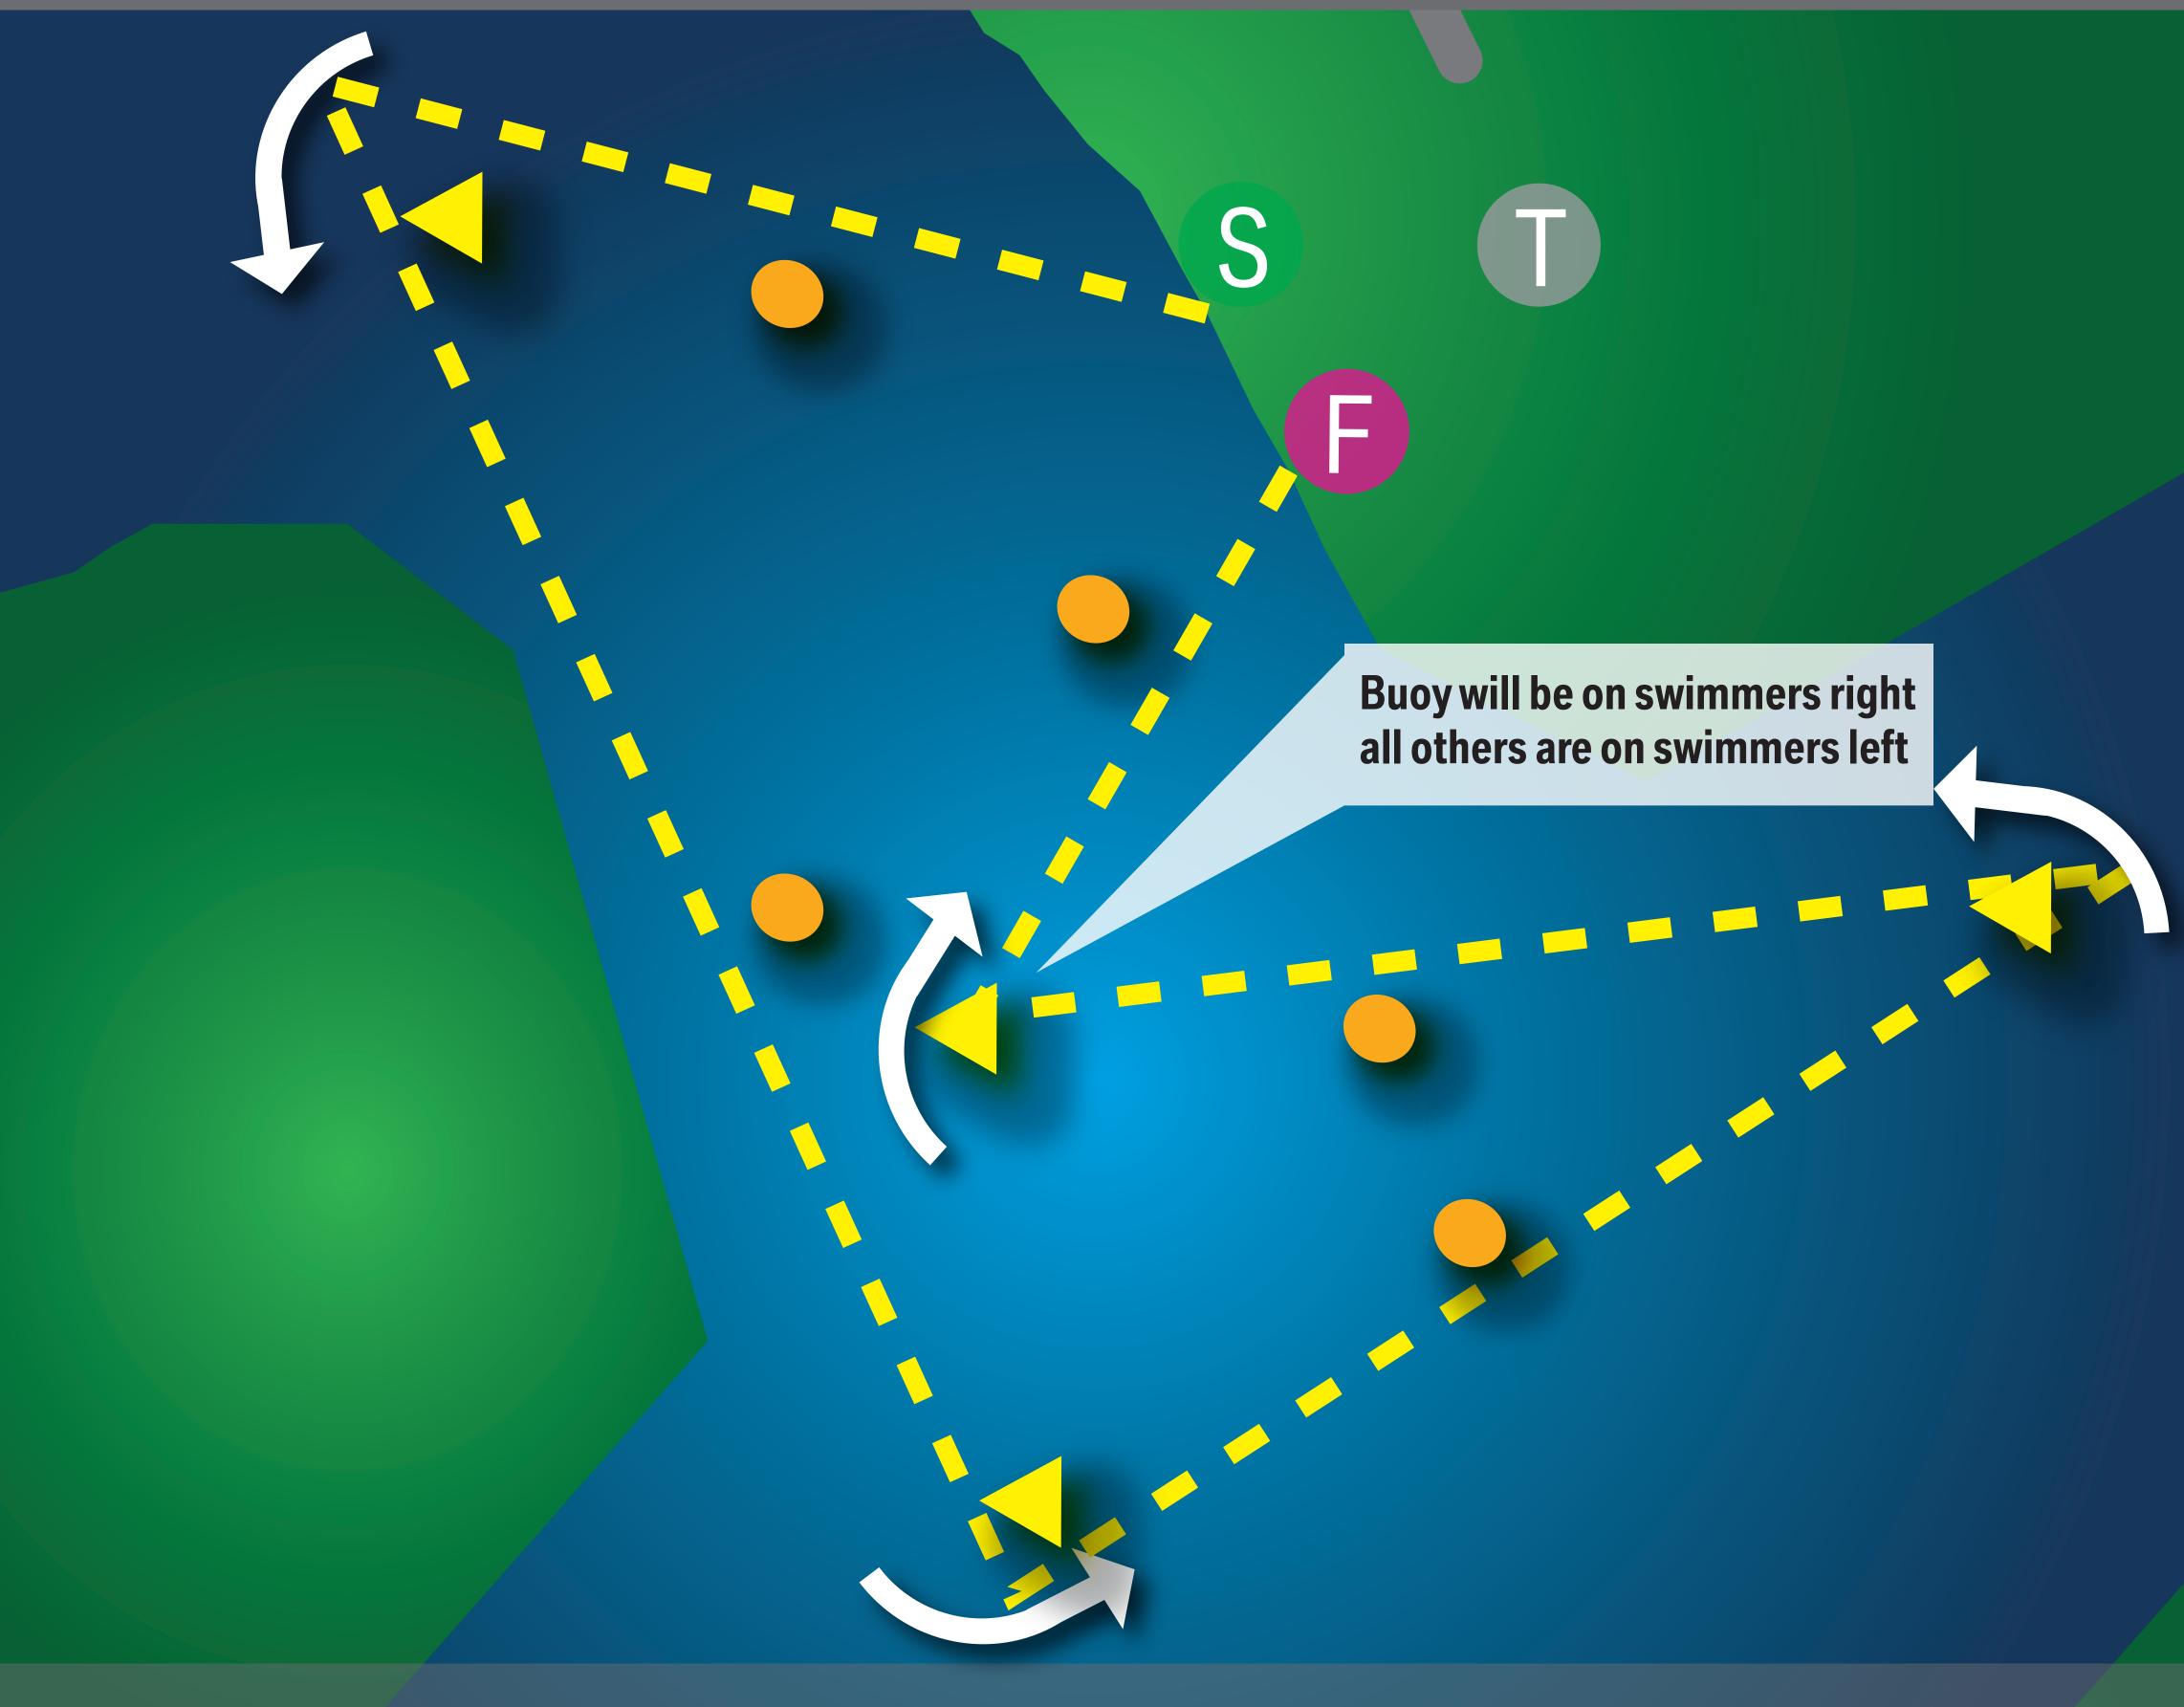

## Culpeper International Swim Course - 1,500 Meters

- Keep the buoys on your left
- Orange buoys are sighting buoys
- Yellow triangle buoys are turn buoys
- Line up on the yellow wiggly man as you finish the swim

If you need assistance - Roll on your back and wave your hand in the air — we will come to you. If for whatever reason you do not finish the swim it is mandatory that you immediately check in at the finish line tent and report that you DNF'd on the swim.