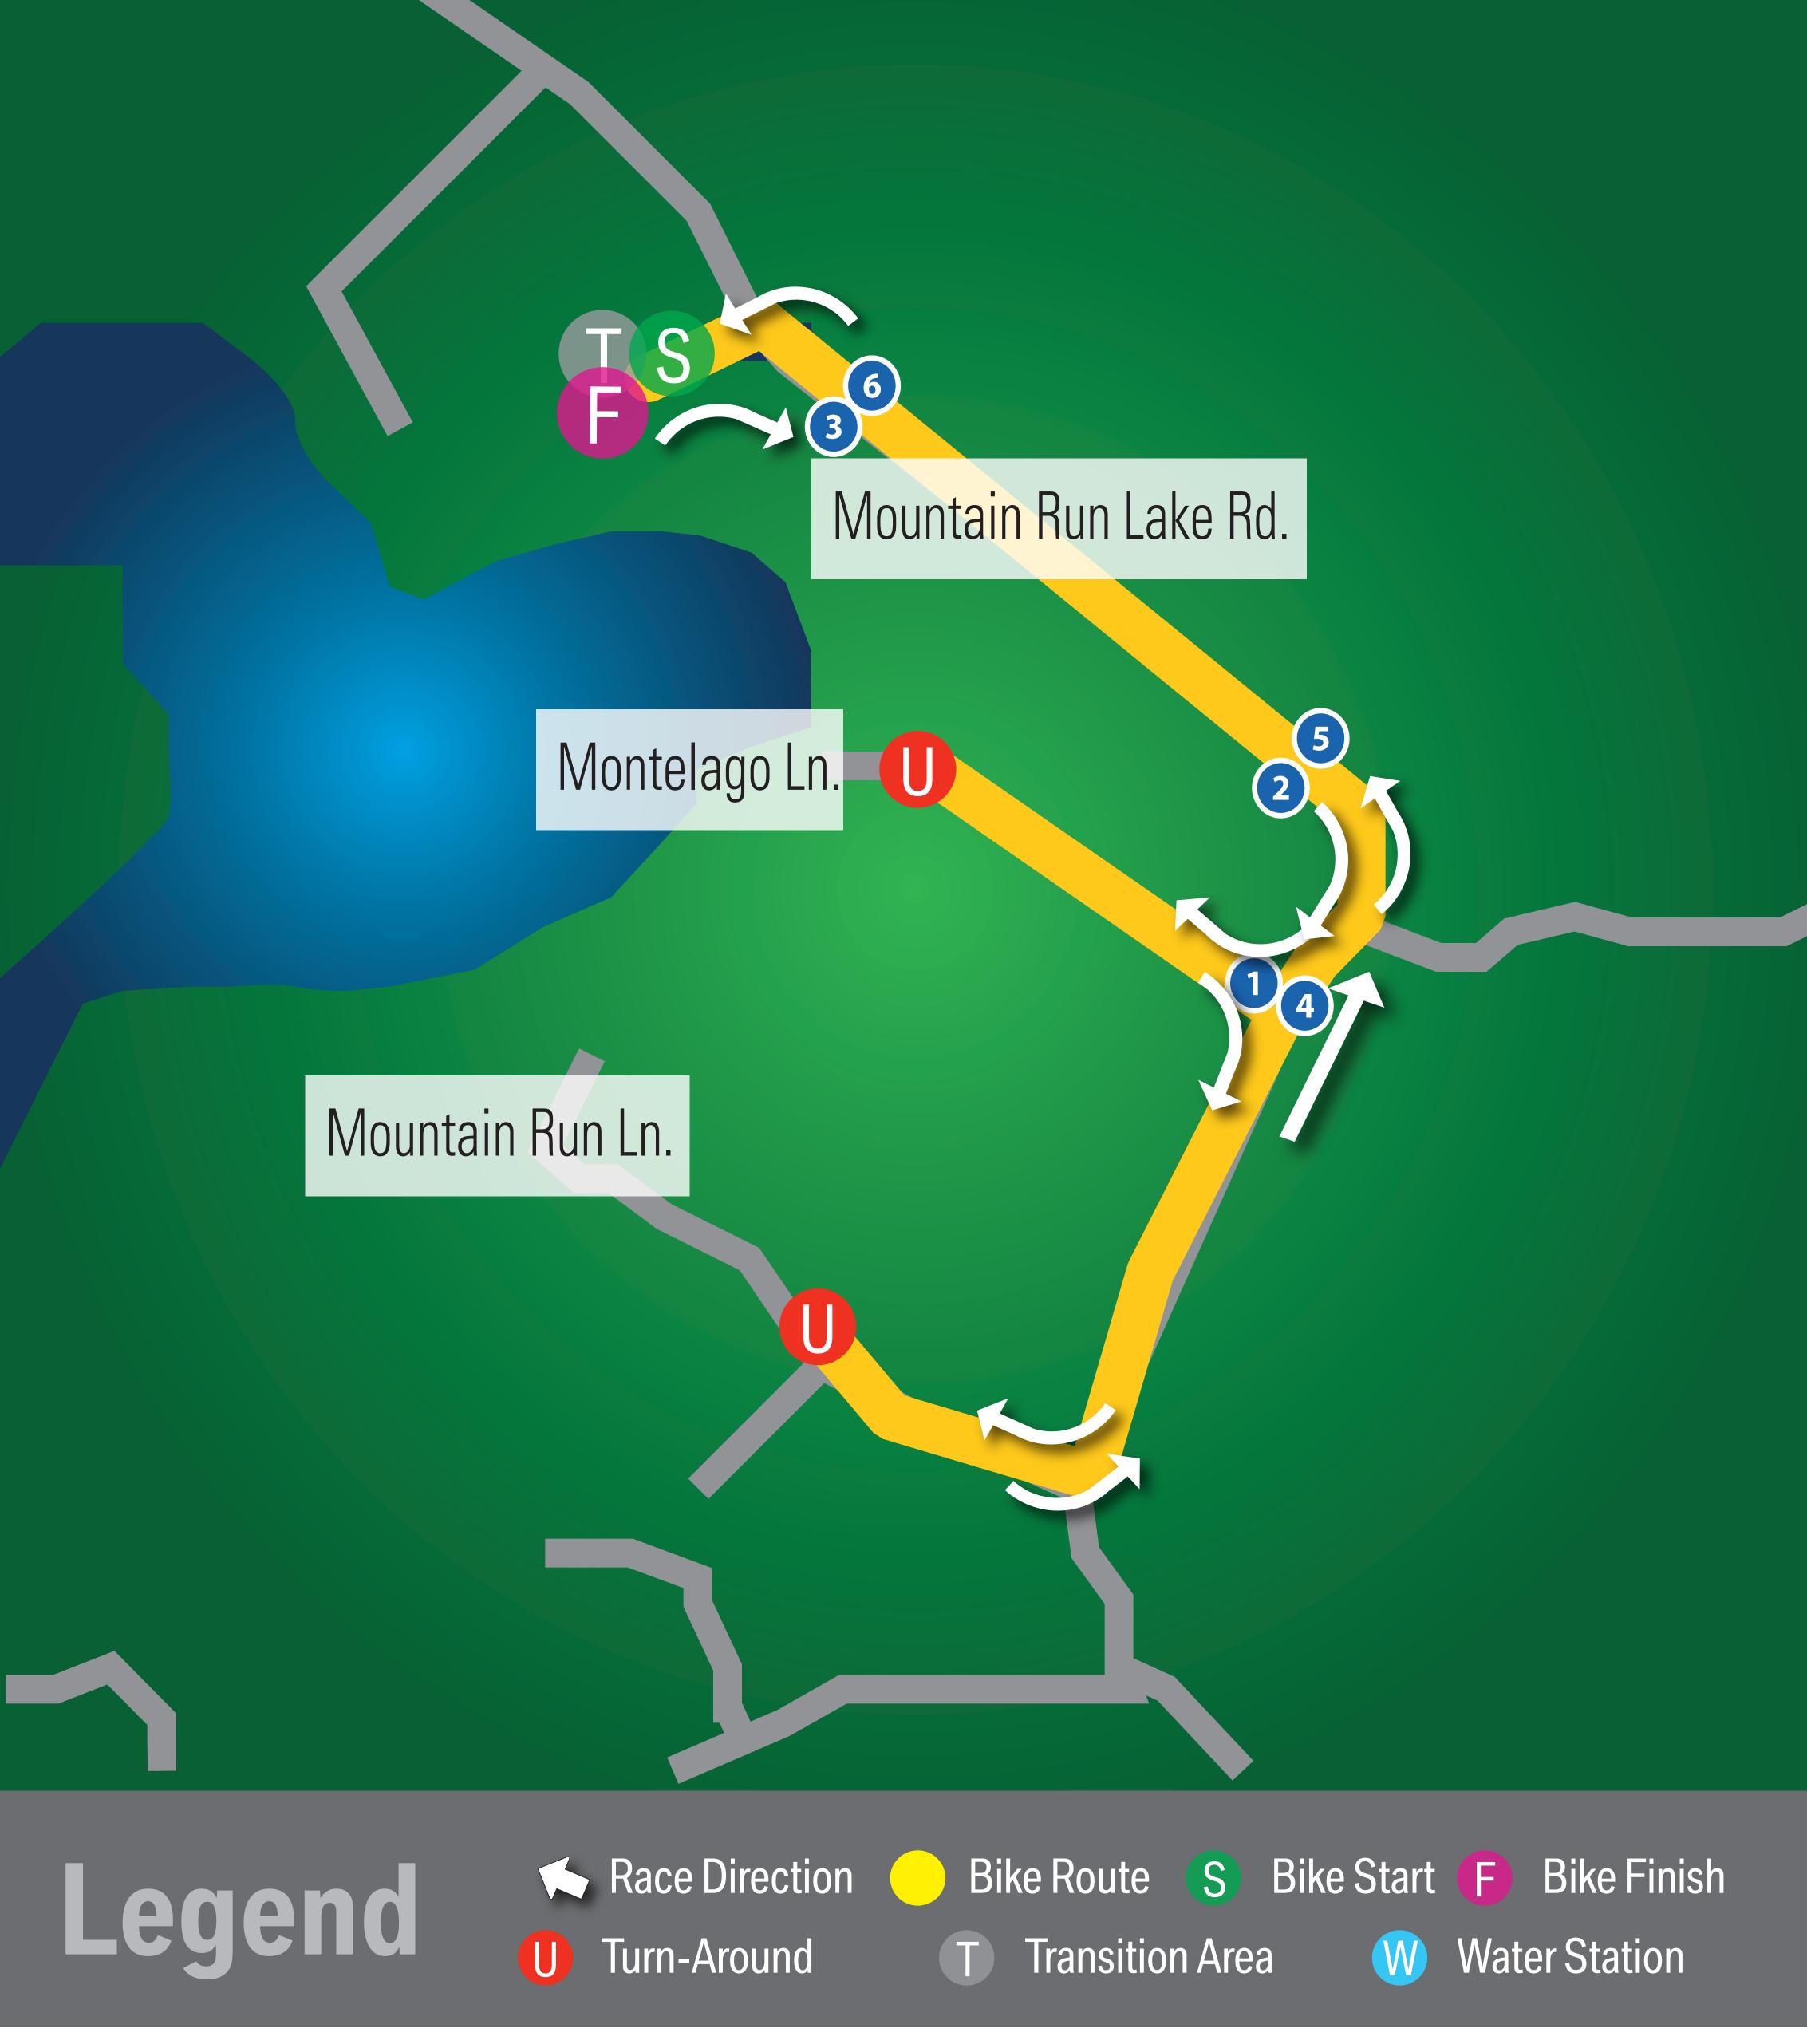

## Culpeper International Swim Course - 1,500 Meters



- Keep the buoys on your left
- Orange buoys are sighting buoys
- Yellow triangle buoys are turn buoys
- Line up on the yellow wiggly man as you finish the swim

If you need assistance - Roll on your back and wave your hand in the air — we will come to you. If for whatever reason you do not finish the swim it is mandatory that you immediately check in at the finish line tent and report that you DNF'd on the swim.

Legend















## Culpeper International Bike Course - 24 Miles



Legend







Bike Finish



**Transition Area** 





## Culpeper International Run Course - 10K (2 loops)