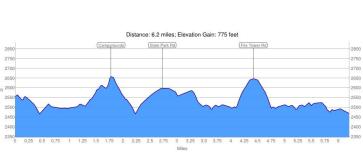

# SavageMan 30.0 Triathlon Run Course - 6.2 Miles

### **Printable Map and Cue Sheet - Print in Landscape Mode**

| Total | Distance | Directions                                                |
|-------|----------|-----------------------------------------------------------|
| 0     | 0        | Depart T2 on gravel road towards Discovery Center         |
| 0.1   | 0.1      | Aid Station #1 outside transition                         |
| 0.26  | 0.16     | Bear right behind Discovery Center to trail around Center |
| 0.34  | 0.08     | Right on trail parallel State Park Rd                     |
| 0.4   | 0.06     | Right on State Park Rd                                    |
| 0.44  | 0.03     | Left on Brant Road                                        |
| 0.91  | 0.47     | "Happy Endings" turnaround on Brant Rd                    |
| 1.3   | 0.39     | Right on Campground Rd at Aid Station #2                  |
| 1.69  | 0.4      | Left at Campgrounds 98-101 branch; courses diverge        |
| 1.76  | 0.07     | Left on Campground road; courses merge                    |
| 2.14  | 0.38     | Right on Brant Rd at Aid Station #2                       |
| 2.2   | 0.06     | Right on State Park Rd                                    |
| 3.29  | 1.09     | Aid #3 on State Park Road at Brant Mine Trailhead         |
| 4.07  | 0.78     | Right on Thayerville Fire Tower Road                      |
| 4.38  | 0.32     | Fire Tower turnaround in clearing at Aid Station #4       |
| 4.7   | 0.32     | Left on State Park Road                                   |
| 5.41  | 0.71     | Right on Meadow Mountain Lane                             |
| 5.69  | 0.27     | Straight at end of road on short trail                    |
| 5.71  | 0.02     | Right onto Boat Ramp road                                 |
| 5.82  | 0.11     | Straight past boat ramps onto gravel path                 |
| 6.15  | 0.34     | Right through finish chute towards Finish Line            |
| 6.2   | 0.05     | Finish Line                                               |