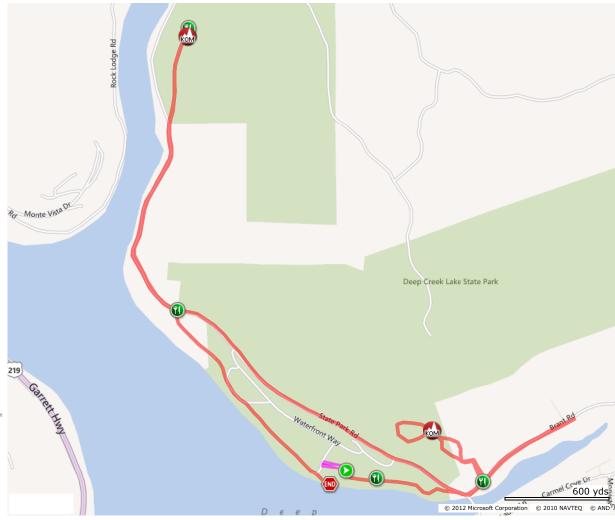

### SavageMan 30.0 Triathlon Bike Course - 22.9 Miles

### **Printable Map and Cue Sheet - Print in Landscape Mode**

| Total | Distance | Directions                                    |
|-------|----------|-----------------------------------------------|
| 0.00  | 0.00     | Depart T1 towards Waterfront Way              |
| 0.10  | 0.10     | Right: Waterfront Way                         |
| 0.32  | 0.22     | Left: State Park Rd                           |
| 2.53  | 2.21     | Right: Rock Lodge Rd                          |
| 6.71  | 4.18     | Left: Accident-Bittinger Rd                   |
| 11.29 | 4.58     | Left: Brethren Church Rd                      |
| 12.78 | 1.49     | Right: Aiken Miller Rd                        |
| 13.00 | 0.22     | Left: Spear Rd                                |
| 14.19 | 1.19     | Left: Bumble Bee Rd                           |
| 15.39 | 1.20     | Left: Negro Mountain Rd                       |
| 16.43 | 1.04     | Right: Foy Rd                                 |
| 17.48 | 1.05     | Left: Mosser Rd                               |
| 18.06 | 0.58     | Right: Rock Lodge Rd                          |
| 20.59 | 2.53     | Left: State Park Rd                           |
| 22.26 | 1.67     | Right: Waterfront Way / After hours boat ramp |
| 22.36 | 0.10     | Straight: Through Upper Parking               |
| 22.66 | 0.30     | Right: To transition area                     |
| 22.86 | 0.10     | Arrive at: Transition area                    |
|       |          |                                               |