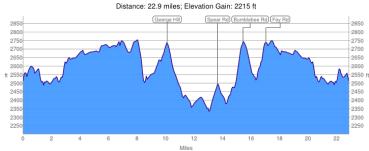

### SavageMan 30.0 Triathlon Bike Course - 22.9 Miles

### **Printable Map and Cue Sheet - Print in Landscape Mode**

| Total | Distance | Directions                                    |
|-------|----------|-----------------------------------------------|
| 0.00  | 0.00     | Depart T1 towards Waterfront Way              |
| 0.10  | 0.10     | Right: Waterfront Way                         |
| 0.32  | 0.22     | Left: State Park Rd                           |
| 2.53  | 2.21     | Right: Rock Lodge Rd                          |
| 6.71  | 4.18     | Left: Accident-Bittinger Rd                   |
| 11.29 | 4.58     | Left: Brethren Church Rd                      |
| 12.78 | 1.49     | Right: Aiken Miller Rd                        |
| 13.00 | 0.22     | Left: Spear Rd                                |
| 14.19 | 1.19     | Left: Bumble Bee Rd                           |
| 15.39 | 1.20     | Left: Negro Mountain Rd                       |
| 16.43 | 1.04     | Right: Foy Rd                                 |
| 17.48 | 1.05     | Left: Mosser Rd                               |
| 18.06 | 0.58     | Right: Rock Lodge Rd                          |
| 20.59 | 2.53     | Left: State Park Rd                           |
| 22.26 | 1.67     | Right: Waterfront Way / After hours boat ramp |
| 22.36 | 0.10     | Straight: Through Upper Parking               |
| 22.66 | 0.30     | Right: To transition area                     |
| 22.86 | 0.10     | Arrive at: Transition area                    |
|       |          |                                               |