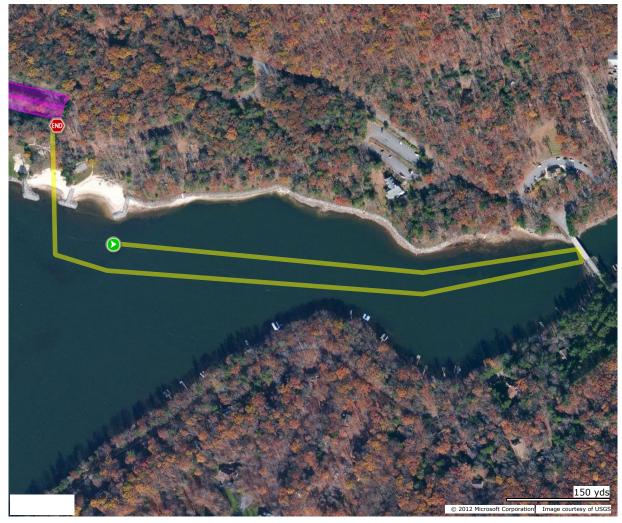

## SavageMan 30.0 Triathlon Swim Course - 0.93 Miles

**Printable Map and Cue Sheet - Print in Landscape Mode** 

| Total | Distanc | ce Directions                                                                                                   |
|-------|---------|-----------------------------------------------------------------------------------------------------------------|
| 0.0   | 0.0     | In-water start at south beach<br>heading southeast towards State Park Rd bridge.<br>Buoys to right at all times |
| 0.46  | 0.46    | Turnaround at inflatable turtle at State Park Rd bridge                                                         |
| 0.92  | 0.92    | Right at buoy in front of North Beach to Swim Exit                                                              |
| 0.93  | 0.01    | Swim exit on North Beach                                                                                        |
|       |         |                                                                                                                 |
|       |         |                                                                                                                 |