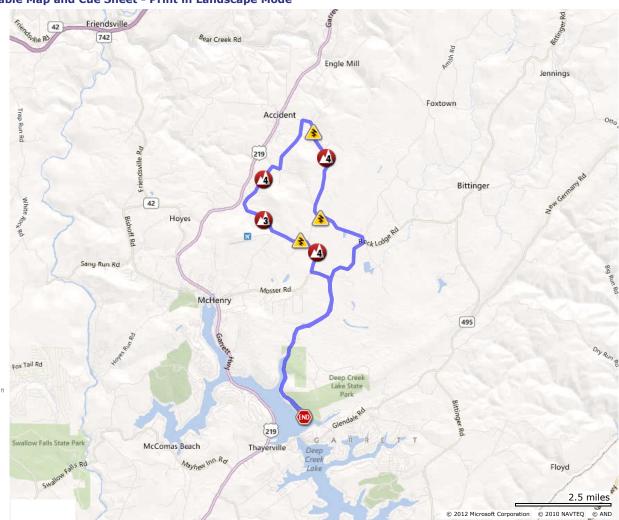

### **Printable Map and Cue Sheet - Print in Landscape Mode**

| Total | Distance | Directions                                    |
|-------|----------|-----------------------------------------------|
| 0.00  | 0.00     | Depart T1 towards Waterfront Way              |
| 0.10  | 0.10     | Right: Waterfront Way                         |
| 0.32  | 0.22     | Left: State Park Rd                           |
| 2.53  | 2.21     | Right: Rock Lodge Rd                          |
| 6.71  | 4.18     | Left: Accident-Bittinger Rd                   |
| 11.29 | 4.58     | Left: Brethren Church Rd                      |
| 12.78 | 1.49     | Right: Aiken Miller Rd                        |
| 13.00 | 0.22     | Left: Spear Rd                                |
| 14.19 | 1.19     | Left: Bumble Bee Rd                           |
| 15.39 | 1.20     | Left: Negro Mountain Rd                       |
| 16.43 | 1.04     | Right: Foy Rd                                 |
| 17.48 | 1.05     | Left: Mosser Rd                               |
| 18.06 | 0.58     | Right: Rock Lodge Rd                          |
| 20.59 | 2.53     | Left: State Park Rd                           |
| 22.26 | 1.67     | Right: Waterfront Way / After hours boat ramp |
| 22.36 | 0.10     | Straight: Through Upper Parking               |
| 22.66 | 0.30     | Right: To transition area                     |
| 22.86 | 0.10     | Arrive at: Transition area                    |
|       |          |                                               |